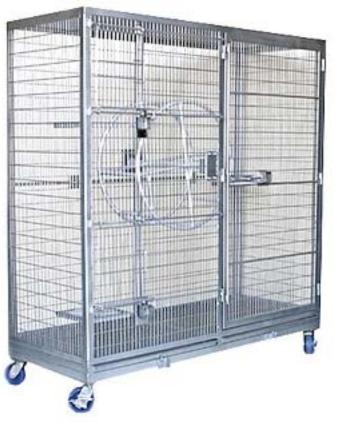

## Catalog # 36420

The Primate Play Cage is ideal for socialization of infant and young primates.

All Stainless Steel construction.

Wire panels are 1" x 3" spacing, ceiling and floor panels are 1" x 1" spacing.

Latches are used on all doors and waste pans.

Auto watering system, with quick disconnects, drain valve and SS tubing.

4" High-temp pivoting casters, locking design on front.

There is a full height personnel door on the right, two sliding animal doors on the left.

An 30" diameter aluminum Ferris Wheel is mounted in the play cage.

Bead blasted to a matte finish.

The Play Cage can be made in many configurations and sizes.