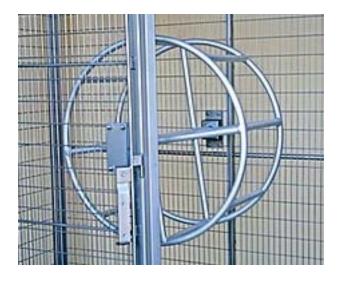

An 30" diameter aluminum Ferris Wheel is mounted in the play cage.

Bead blasted to a matte finish.

The Play Cage can be made in many configurations and sizes.