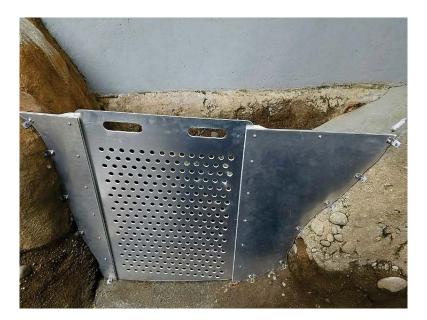

## Underwater Guillotine Doors

## Catalog # 46895 - 46906 - 46910

Seaboard or Aluminum Construction - perfect for underwater areas.

Designed to be used with existing Penguin Holding Areas.

The Guillotine Doors will be different sizes, custom fit to each area.

Rails to be attached to exhibit walls and allow a guillotine door to slide up/down.

Solid Guillotine Doors at water level will have visual dividers.

Guillotine Doors can be fully removed.

Follow contours of walls and floor to the best of our ability.

All sharp edges removed.

Size of Unit and Design can be customized to fit your specific needs.