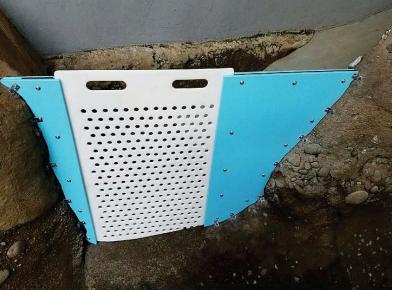

## Underwater Guillotine Doors

## Catalog # 46895 - 46906 - 46910

Seaboard or Aluminum Construction - perfect for underwater areas.

Designed to be used with existing Penguin Holding Areas.

The Guillotine Doors will be different sizes, custom fit to each area.

Rails to be attached to exhibit walls and allow a guillotine door to slide up/down.

Solid Guillotine Doors at water level will have visual dividers.

Guillotine Doors can be fully removed.

Follow contours of walls and floor to the best of our ability.

All sharp edges removed.

Size of Unit and Design can be customized to fit your specific needs.