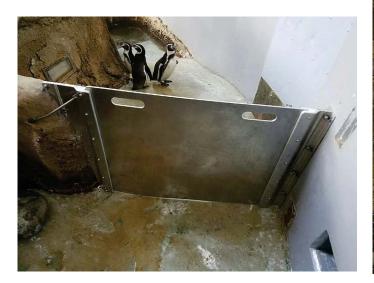

## Underwater Guillotine Doors

## Catalog # 46895 - 46906 - 46910

Seaboard or Aluminum Construction - perfect for underwater areas.

Designed to be used with existing Penguin Holding Areas.

The Guillotine Doors will be different sizes, custom fit to each area.

Rails to be attached to exhibit walls and allow a guillotine door to slide up/down.

Solid Guillotine Doors at water level will have visual dividers.

Guillotine Doors can be fully removed.

Follow contours of walls and floor to the best of our ability.

All sharp edges removed.

Size of Unit and Design can be customized to fit your specific needs.